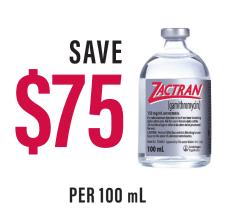

FASTEST AND PREFERRED

<sup>†</sup>By providing your email address, you agree to receive special offers and information from Boehringer Ingelheim via email.

| sku                                                                                   | Product                    | Size   | Units<br>Purchased | Amount Discounted<br>Per Unit |           |   | Product Rebate<br>Earned |
|---------------------------------------------------------------------------------------|----------------------------|--------|--------------------|-------------------------------|-----------|---|--------------------------|
| 126661                                                                                | ZACTRAN® (gamithromycin) @ | 500 mL |                    | ×                             | \$ 300.00 | = | \$                       |
| 126662                                                                                | ZACTRAN® (gamithromycin) @ | 250 mL |                    | ×                             | \$190.00  | = | \$                       |
| 126663                                                                                | ZACTRAN® (gamithromycin) @ | 100 mL |                    | ×                             | \$75.00   | = | \$                       |
| Federal law restricts this drug to use by or on the order of a licensed veterinarian. |                            |        |                    |                               |           |   | \$                       |