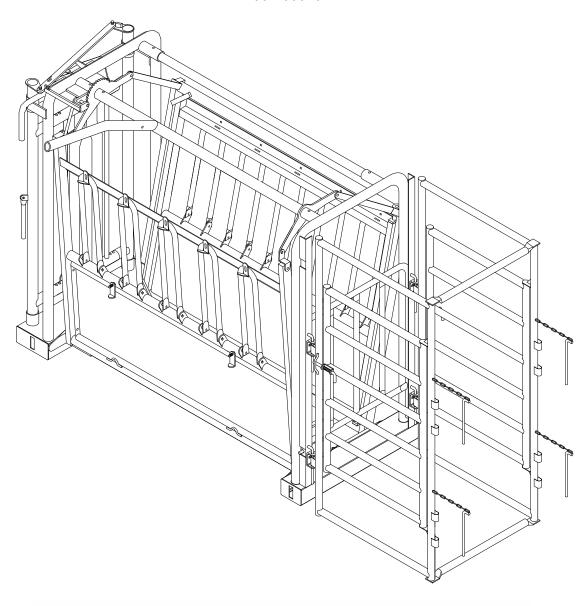

## POWDER RIVER

<u>www.powderriver.com</u> 1-800-453-5318 NOTE: The Value Pregnancy Gates are designed to attach to the Value Chute I and Value Chute II. Adapters may be necessary for attaching to any other style of chute.