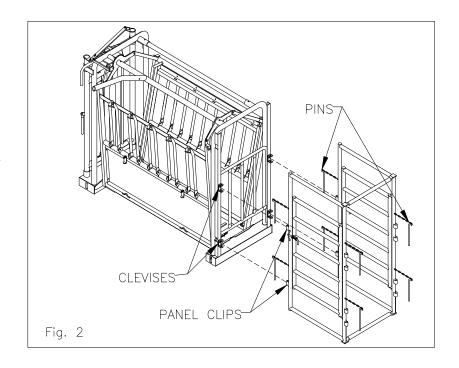

## **STEP 2**:

Slide the assembled Gate up to the Chute and secure them together by placing the four pins through the panel clips on the gates and the clevises on the chute, as shown in figure 2.