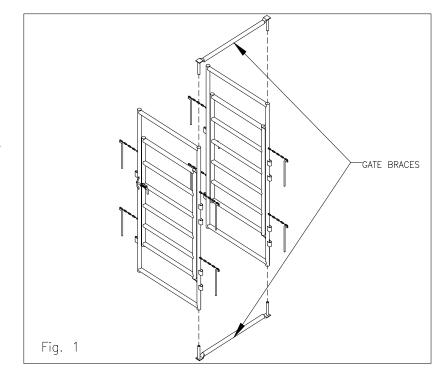

## **STEP 1**:

Position the Gates so that the latches face outside the gate. Slide the Gate Braces into the end tubes on the gate hinge side, as shown in figure 1.