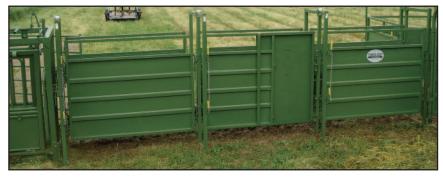

## **FEATURES**

• Includes 4-Deluxe Alley Bows, fully adjustable from 18" to as wide as 30"

The 20' alley can be set up straight or curved and the tub can be set up for end or center feed.

- ♦ Alley, heavy duty 14-gauge frame, 16-gauge sheeting
- Alley can be curved or straight depending on requirements
- Three section Sweep Tub is 14-gauge frame and 14-gauge sheeting
- ♠ 10' Sweep Tub Crowd Gate includes spring loaded latch
- HD Sweep Tub top and bottom braces add additional support
- ☼ The 67" height of the tub and alley is high enough for good cattle flow, yet low enough to access cattle without the need for a catwalk

**20-foot Curved Alley** Can be set up straight or curved.

Cattleman's Tub can be assembled with either a center or end exit

Cattleman's 20-foot Straight Alley