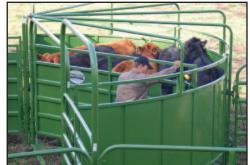

## **FEATURES**

• Includes 4-Deluxe Alley Bows, fully adjustable from 18" to as wide as 30"

The 20' alley can be set up straight or curved and the tub can be set up for end or center feed.

- ♦ Alley, heavy duty 14-gauge frame, 16-gauge sheeting
- Alley can be curved or straight depending on requirements
- Three section Sweep Tub is 14-gauge frame and 14-gauge sheeting
- ♠ 10' Sweep Tub Crowd Gate includes spring loaded latch
- HD Sweep Tub top and bottom braces add additional support
- ☼ The 67" height of the tub and alley is high enough for good cattle flow, yet low enough to access cattle without the need for a catwalk

**20-foot Curved Alley** Can be set up straight or curved.

Cattleman's Tub can be assembled with either a center or end exit