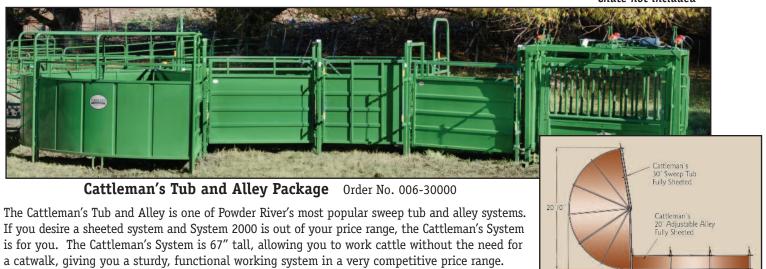

## CATTLEMAN'S TUB AND ALLEY

Chute not included

## **FEATURES**

• Includes 4-Deluxe Alley Bows, fully adjustable from 18" to as wide as 30"

The 20' alley can be set up straight or curved and the tub can be set up for end or center feed.

- ♦ Alley, heavy duty 14-gauge frame, 16-gauge sheeting
- Alley can be curved or straight depending on requirements
- Three section Sweep Tub is 14-gauge frame and 14-gauge sheeting
- ♠ 10' Sweep Tub Crowd Gate includes spring loaded latch
- HD Sweep Tub top and bottom braces add additional support
- ☼ The 67" height of the tub and alley is high enough for good cattle flow, yet low enough to access cattle without the need for a catwalk

## CATTLEMAN'S TUB AND ALLEY REASONABLY PRICED

- Most affordable sheeted system available
- Versatile to meet your design needs end or center feed, curved or straight alley
- 67" height is high enough to keep cattle in but low enough to work the tub and alley from the ground without a catwalk