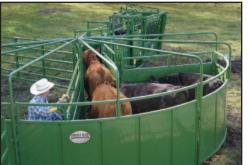

## **FEATURES**

• Includes 4-Deluxe Alley Bows, fully adjustable from 18" to as wide as 30"

The 20' alley can be set up straight or curved and the tub can be set up for end or center feed.

- ♦ Alley, heavy duty 14-gauge frame, 16-gauge sheeting
- Alley can be curved or straight depending on requirements
- Three section Sweep Tub is 14-gauge frame and 14-gauge sheeting
- ♠ 10' Sweep Tub Crowd Gate includes spring loaded latch
- HD Sweep Tub top and bottom braces add additional support
- ☼ The 67" height of the tub and alley is high enough for good cattle flow, yet low enough to access cattle without the need for a catwalk

**20-foot Curved Alley** Can be set up straight or curved.

Cattleman's Tub can be assembled with either a center or end exit