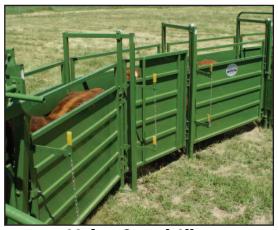

## **FEATURES**

• Includes 4-Deluxe Alley Bows, fully adjustable from 18" to as wide as 30"

The 20' alley can be set up straight or curved and the tub can be set up for end or center feed.

- ♦ Alley, heavy duty 14-gauge frame, 16-gauge sheeting
- Alley can be curved or straight depending on requirements
- Three section Sweep Tub is 14-gauge frame and 14-gauge sheeting
- ♠ 10' Sweep Tub Crowd Gate includes spring loaded latch
- HD Sweep Tub top and bottom braces add additional support
- ☼ The 67" height of the tub and alley is high enough for good cattle flow, yet low enough to access cattle without the need for a catwalk

**20-foot Curved Alley** Can be set up straight or curved.

Cattleman's Tub can be assembled with either a center or end exit

Cattleman's 20-foot Straight Alley