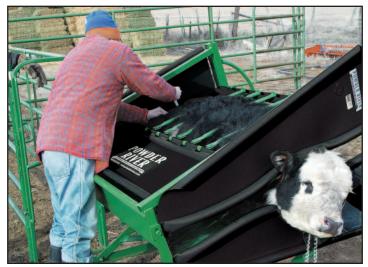

## CALF TABLES

Classic Deluxe Calf Table Order No. 008-00012

The Classic Deluxe Calf Table has a head gate on both ends giving you a completely reversible calf table without having to remove parts. Simply turn the calf table end for end.

## POWDER RIVER CALF TABLES – THE LEGEND LIVES ON

- Classic Deluxe has head gate on each end
- Classic only has a head gate on one end but is easily reversible for opposite side branding
- Smooth tipping action for easy side access for branding, vaccinating and more

## **CALF TABLE FEATURES**

- Handles calves up to 450 lbs
- Scissor-type manual stanchion can be opened at the desired width for catching your calf
- Dally cleat is included for tying a leg back out of the way
- Seven drop-side pipes can be dropped and swung out of the way for easy access to calf's side for branding and vaccinating
- Quick release pin allows you to drop the side in an emergency
- Three settings for the tip angle of the table
- Optional headboard w/tie-down chain available