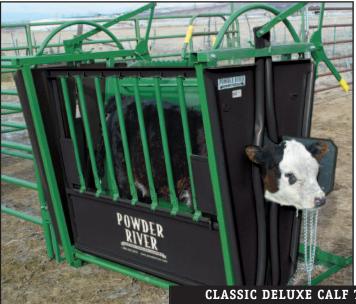

## CALF TABLES

Classic Deluxe Calf Table Order No. 008-00012

The Classic Deluxe Calf Table has a head gate on both ends giving you a completely reversible calf table without having to remove parts. Simply turn the calf table end for end.

## POWDER RIVER CALF TABLES – THE LEGEND LIVES ON

- Classic Deluxe has head gate on each end
- Classic only has a head gate on one end but is easily reversible for opposite side branding
- Smooth tipping action for easy side access for branding, vaccinating and more

Classic Deluxe Calf Table in upright position. (with optional headboard)

| CLASSIC DELUXE | CALF TABLE |  |  |
|----------------|------------|--|--|
| SPECIFICATIONS |            |  |  |

| Order No. | Description                 | Weight   |
|-----------|-----------------------------|----------|
| 008-00012 | Height Overall 63"          | 398 lbs. |
|           | Width Overall55"            |          |
|           | Length Overall60″           |          |
|           | Base Width56" x 45"         |          |
| 008-00050 | Headboard <i>(optional)</i> | 15 lbs.  |