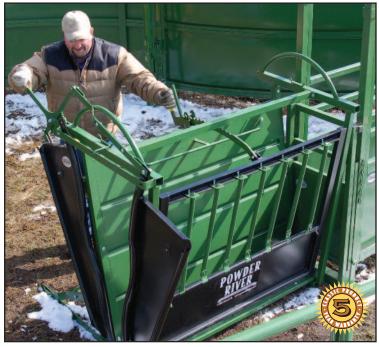

Classic Calf Table Order No. 008-00010

The Powder River Classic Calf Table is the most durable and functional table in the market. There are producers that are still using Powder River Calf Tables that were built in the 50's. The Classic Calf Table has a wide opening Head Gate for ease of catching your calves. It tips for ease of accessing your calves for branding, vaccinating, etc. The Classic Calf Table is reversible for right or left side branding.

## **CALF TABLE FEATURES**

- Handles calves up to 450 lbs
- Scissor-type manual stanchion can be opened at the desired width for catching your calf
- Dally cleat is included for tying a leg back out of the way
- Seven drop-side pipes can be dropped and swung out of the way for easy access to calf's side for branding and vaccinating
- Quick release pin allows you to drop the side in an emergency
- Three settings for the tip angle of the table
- Optional headboard w/tie-down chain available