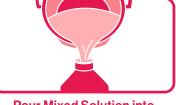

## **FEEDING DIRECTIONS**

Add 1 Pouch of Rescue (1.1 lb) to 1.5 Quarts of Warm Water (105°F)

**Pour Mixed Solution into Bottle, Feed & Rescue Your** Calves

# **FEEDING GUIDELINES**

Rescue is the first feeding and has its greatest impact when fed within 4 hours of birth. Mix 1 package with 1.5 quarts of warm (105°F/40°C) water. Stir until completely dissolved. Feed to the calf in one feeding via nipple feeder or esophageal feeder as soon as possible following birth.