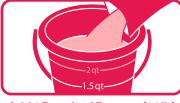

## **FEEDING DIRECTIONS**

Add 1 Pouch of Rescue (1.1 lb) to 1.5 Quarts of Warm Water (105°F)

**Pour Mixed Solution into Bottle, Feed & Rescue Your** Calves

# **FEEDING GUIDELINES**

Rescue is the first feeding and has its greatest impact when fed within 4 hours of birth. Mix 1 package with 1.5 quarts of warm (105°F/40°C) water. Stir until completely dissolved. Feed to the calf in one feeding via nipple feeder or esophageal feeder as soon as possible following birth.