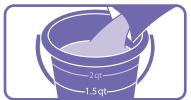

# **FEEDING DIRECTIONS**

Add 1 Pouch of Nourish (1 lb) to 1.5 Quarts of Warm Water (105°F)

Using a Whisk, Mix Thoroughly Until Smooth (1 Minute)

Pour Mixed Solution into Bottle, Feed & Nourish Your Calves

### **FEEDING GUIDELINES**

Nourish is the first feeding and has its greatest impact when fed within 4 hours of birth. Mix 1 package with 1.5 quarts of warm (105°F/40°C) water. Stir until completely dissolved. Feed to the calf in one feeding via nipple feeder or esophageal feeder as soon as possible following birth.