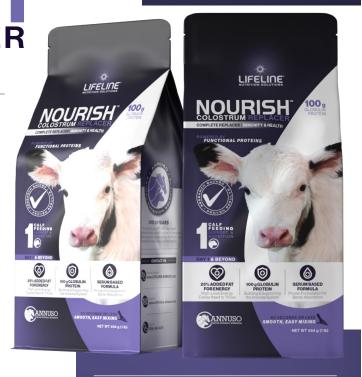

# NOURISH COLOSTRUM REPLACER

# SERUM BASED FORMULA

Proven Formulation for Better Absorption

Complete colostrum replacement with added fat, carbohydrates, vitamins, and minerals.

**LIFELINE Nourish** is designed for newborn calves when maternal colostrum is unavailable, such as in cases of orphaning, twin births, or harsh conditions. With **25% added fat**, essential carbohydrates, and **100 grams of globulin protein** per feeding, Nourish supplies vital nutrients to support early **immunity and energy**. This fast, easy-mixing, **serum-based** replacer helps calves thrive from day one with nutrition equivalent to maternal colostrum.