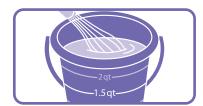

# **FEEDING DIRECTIONS**

Add 1 Pouch of Nourish (1 lb) to 1.5 Quarts of Warm Water (105°F)

Using a Whisk, Mix Thoroughly Until Smooth (1 Minute)

Pour Mixed Solution into Bottle, Feed & Nourish Your Calves

### **FEEDING GUIDELINES**

Nourish is the first feeding and has its greatest impact when fed within 4 hours of birth. Mix 1 package with 1.5 quarts of warm (105°F/40°C) water. Stir until completely dissolved. Feed to the calf in one feeding via nipple feeder or esophageal feeder as soon as possible following birth.