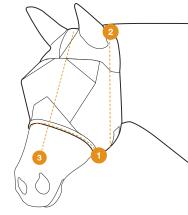

## **Measuring Chart**

- Around entire face and mid jaw
- Around neck 2" behind ears down to mid jaw to same point on other side
- 3 Between ears (poll) down center of face to mid nostril

| SIZE                | 1   | 2   | 3     | Ears |
|---------------------|-----|-----|-------|------|
| Mini/Foal           | 18" | 27" | 15"   | 5.5" |
| Weanling/Small Pony | 22" | 34" | 18"   | 7"   |
| Yearling/Large Pony | 24" | 35" | 22"   | 8"   |
| Arab/Small Horse    | 26" | 38" | 24.5" | 8"   |
| Horse               | 28" | 40" | 26"   | 8"   |
| Warmblood           | 30" | 42" | 27"   | 9"   |
| Draft               | 34" | 50" | 29"   | 9.5" |

Measurement 1 has a variance of 4" because of the adjustable hook-and-loop closure. Ensure mask does not touch the eye area.