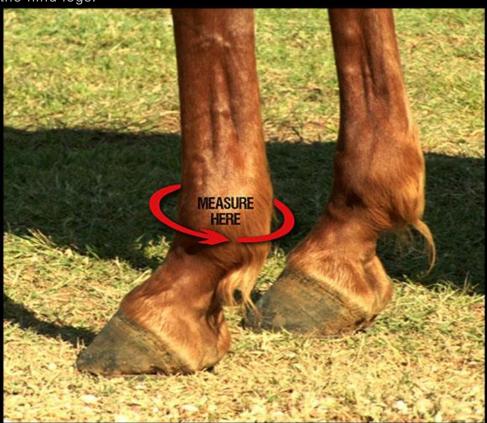

## **MEASUREMENT & SIZING CHART**

The sizing chart below is appropriate for all Iconoclast® Orthopedic and Rehabilitation Boots.

We recommend using a soft tape measure. If you do not have a soft tape measure you can use something like string, wrap it around the fetlock, mark where the end meets the rest of the string and then simply lay it flat next to a tape measure, ruler or yard stick to get your measurement.

Be sure to measure both the FRONT & BACK fetlocks as they are often different sizes. Customers regularly order boots in one size for the front legs and a different size for the hind legs.

Small: 8.5 - 9.5 in. / 21.59 - 24.13 centimeters Medium: 9.5 - 10.5 in. / 24.13 - 26.67 centimeters