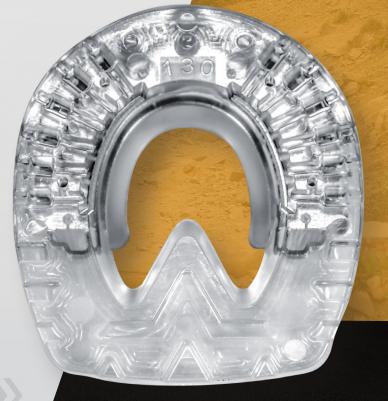

## EasyShoe Varia PROMOTION

VERSATILE URETHANE SHOE FOR ENDURANCE. TRAIL, REHAB, POLICE AND SPORT HORSES.