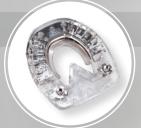

#### **VERSA LIGHT**

An aggressive tread pattern with no metal for the most flexible, cost efficient and longest-wearing urethane shoe on the market. 12 nail options and debris quard.