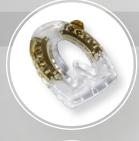

#### **VERSA GOLD**

Independent nailing plates for increased shoe flexibility, secure nailing and weight reduction. Pre-angled, integrated clips; 12 nail options; debris guard.