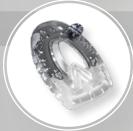

#### VERSA GRIP

Aggressive, long-wearing, thicker profile with a deeper tread pattern molded from a durable urethane. Pre-angled, integrated clips; 12 nail options; debris guard.

#### VERSA GRIP W/STUDS

Same reliability and durability as the Grip, but with threaded inserts for the addition of studs. Pre-angled, integrated clips; 12 nail options; debris guard.