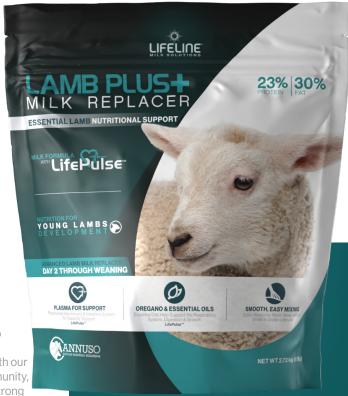

# LAMB PLUS+ MILK REPLACER 23|30

#### OPTIMAL NUTRITION

23% Protein & 30% Fat for the Nutrition Young Animals Need to Thrive

Crafted to support the healthy growth of lambs from day two to weaning. With 23% protein and 30% fat, Lamb Plus delivers essential nutrition for energy, growth, and vitality. Enhanced with our advanced LifePulse™ additive, this milk replacer promotes immunity, gut health, and respiratory well-being, providing lambs with a strong start.

#### Why Choose LIFELINE Lamb Plus?

- Immune and Gut Support Plasma enhances immunity and gut health for robust development.
- Natural Antimicrobial Power Oregano supports digestion and defends against environmental stressors.
- Respiratory Wellness PHYTOsolvan® reduces respiratory challenges, promoting overall health.
- **Balanced Nutrition** Balanced with 23% protein and 25% fat for swift growth and more energy.