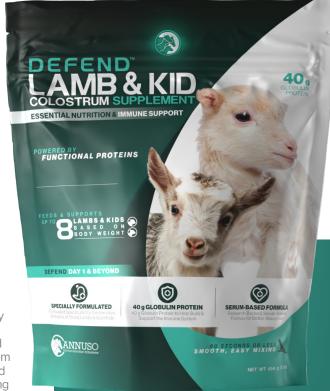

## DEFEND\* LAMB&KID COLOSTRUM SUPPLEMENT

### SPECIALLY FORMULATED

Formulated Specifically for the Sensitive Stomachs of Young Lambs & Goat Kids

## **40 g GLOBULIN PROTEIN**

40 g Globulin Protein to Help Build & Support the Immune System

### **SERUM-BASED FORMULA**

Research-Backed, Serum-Based Formula for Better Absorption

LIFELINE Defend Lamb & Kid Colostrum Supplement – expertly formulated to meet the unique needs of lambs and goat kids, especially for their small, sensitive stomachs. Defend Lamb & Kid provides 40 g of globulin protein to strengthen the immune system and protect against environmental challenges. This serum-based formula ensures optimal absorption of functional proteins, offering essential support during critical growth stages.

### **Key Features:**

- Formulated for Sensitive Stomachs Designed specifically for the delicate digestive systems of lambs and goat kids.
- 40 g Globulin Protein Provides robust immune support to help young animals thrive in challenging environments.
- Serum-Based Formula Ensures better absorption of functional proteins, maximizing nutritional benefits.

### Why Choose Defend Lamb & Kid?

- Enhanced Immune Support High levels of globulin proteins support immunity, helping lambs and kids respond to environmental challenges.
- Gentle Digestion Formulated specifically for sensitive young stomachs, promoting better absorption and comfort.
- Optimized Nutrition A serum-based formula delivers critical functional proteins for optimal health.
- **Versatile Supplementation** Feed alongside or after maternal colostrum for flexible and effective nutritional support.